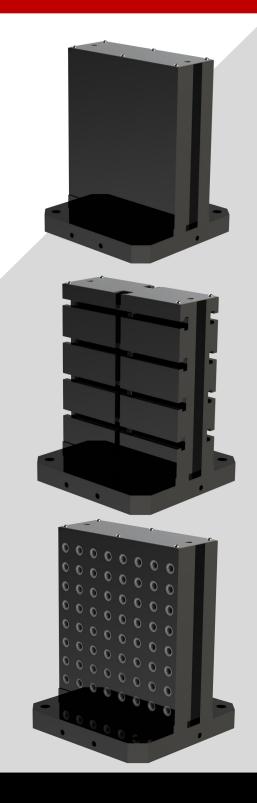

## Standard styles:

Two sided: plain, tapped holes, t-slots Four sided: plain, tapped holes, t-slots

#### Features:

Flat, parallel & square < 0.001" over 12"
Machined on all edges
Removable cover
Lifting holes
Optional—CMM Report