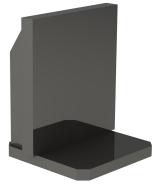

# **TOMBSTONES—SUB PLATES—ANGLE PLATES**

## Standard styles:

Two sided: plain, tapped holes, t-slots Four sided: plain, tapped holes, t-slots