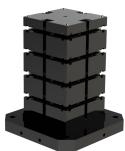

# **TOMBSTONES—SUB PLATES—ANGLE PLATES**

## Standard styles:

Two sided: plain, tapped holes, t-slots Four sided: plain, tapped holes, t-slots

#### Features:

Flat, parallel & square < 0.001" over 12"
Machined on all edges
Removable cover
Lifting holes
Optional—CMM Report