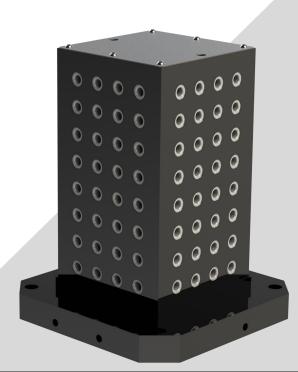

## Standard styles:

Two sided: plain, tapped holes, t-slots Four sided: plain, tapped holes, t-slots

#### Features:

Flat, parallel & square < 0.001" over 12"
Machined on all edges
Removable cover
Lifting holes
Optional—CMM Report