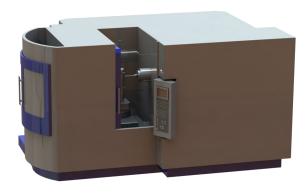

# **TOMBSTONES—SUB PLATES—ANGLE PLATES**

#### Features:

Flat, parallel & square < 0.001" over 12"
Machined on all edges
Removable cover
Lifting holes
Optional—CMM Report