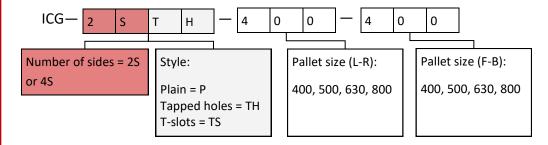

#### Standard sizes:

400mm, 500mm, 630mm, 800mm

## Standard styles:

Two sided: plain, tapped holes, t-slots Four sided: plain, tapped holes, t-slots